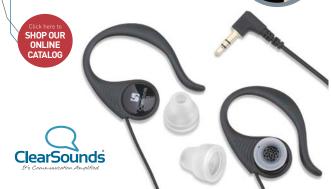

/// CLEARSOUNDS EARBUDS AD (ABOVE) QH2 PACKAGE DESIGNS (BELOW)

ILLUSTRATIONS FOR THE CHILDREN'S BOOK WHEN LARRY MET SADIE

unwind branding