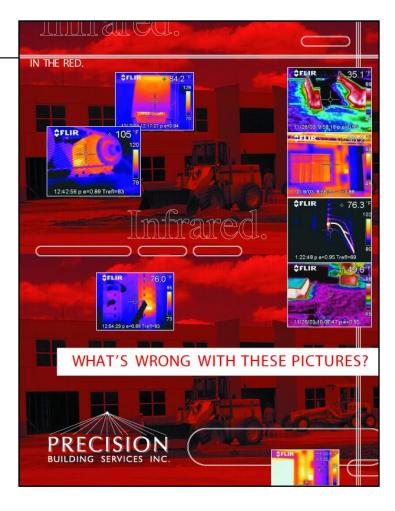

# Actually, Nothing.

The Infrared photos are just fine.

However, you won t know what s wrong until we take the picture.

Think about this for a moment...

- How can you tell if your walls are fully insulated?
- How can you find places where water is collecting under your roof?
- ${\boldsymbol{\cdot}}$  How can you tell if the conditions are right for mold to grow inside your walls?
- How would you know if one wire in a cluster of several dozen is damaged?