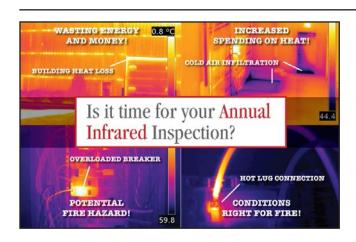

# Actually, Nothing.

The Infrared photos are just fine.

However, you won t know what s wrong until we take the picture.

Think about this for a moment...

- How can you tell if your walls are fully insulated?
- How can you find places where water is collecting under your roof?
- ${\boldsymbol{\cdot}}$  How can you tell if the conditions are right for mold to grow inside your walls?
- How would you know if one wire in a cluster of several dozen is damaged?

#### Finding problems fast & easy.

Precision Building Services visits your site & shoots a THERMOGRAPH IMAGE that will show you precisely...

- Where your structure is wasting energy.
- · Where you can repair sections of your roof without replacing it entirely.
- · Wherever any kind of invisible unsafe condition exists.