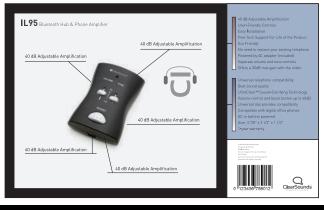

ast slight hearing loss.

A study by House Research Institute studied the effects on teen hearing of loud music at a rock concert. 29 students participated. Three students chose to use some form of hearing protection, the rest declined. The sound levels were recorded and found to exceed OSHA's guidelines in less than 30 minutes. Following the concert, over 50% of the teen participants said they did not think they were hearing as well as before the concert, while 25% reported ringing in their ears.

Teens need to understand that even one exposure to extremely loud music can have permanent consequences. And that's why we developed **SmartSounds Earbuds**, to protect your hearing and the hearing of those you care about.



/// CLEARSOUNDS EARBUDS AD (ABOVE) QH2 PACKAGE DESIGNS (BELOW)











ILLUSTRATIONS FOR THE CHILDREN'S BOOK WHEN LARRY MET SADIE









unwind branding



# **Catherine Senesac**

19054 Henry Drive • Mokena, IL 60448 phone: 708.478.7774

email: info@unwindmylife.com

www.unwindmylife.com



reliance accounting postcard











/// CORPORATE & EDITORIAL PHOTOGRAPHY